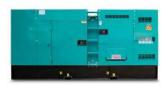

#### 75,000-Watt Full-time Silent Magnetic Generator:

#### **Specifications:**

Power Phase: Three Phase Capacity: 75kW Hertz: 50-60Hz Voltage: 277/480 Three-Phase H: 55cm W: 37cm D: 116cm